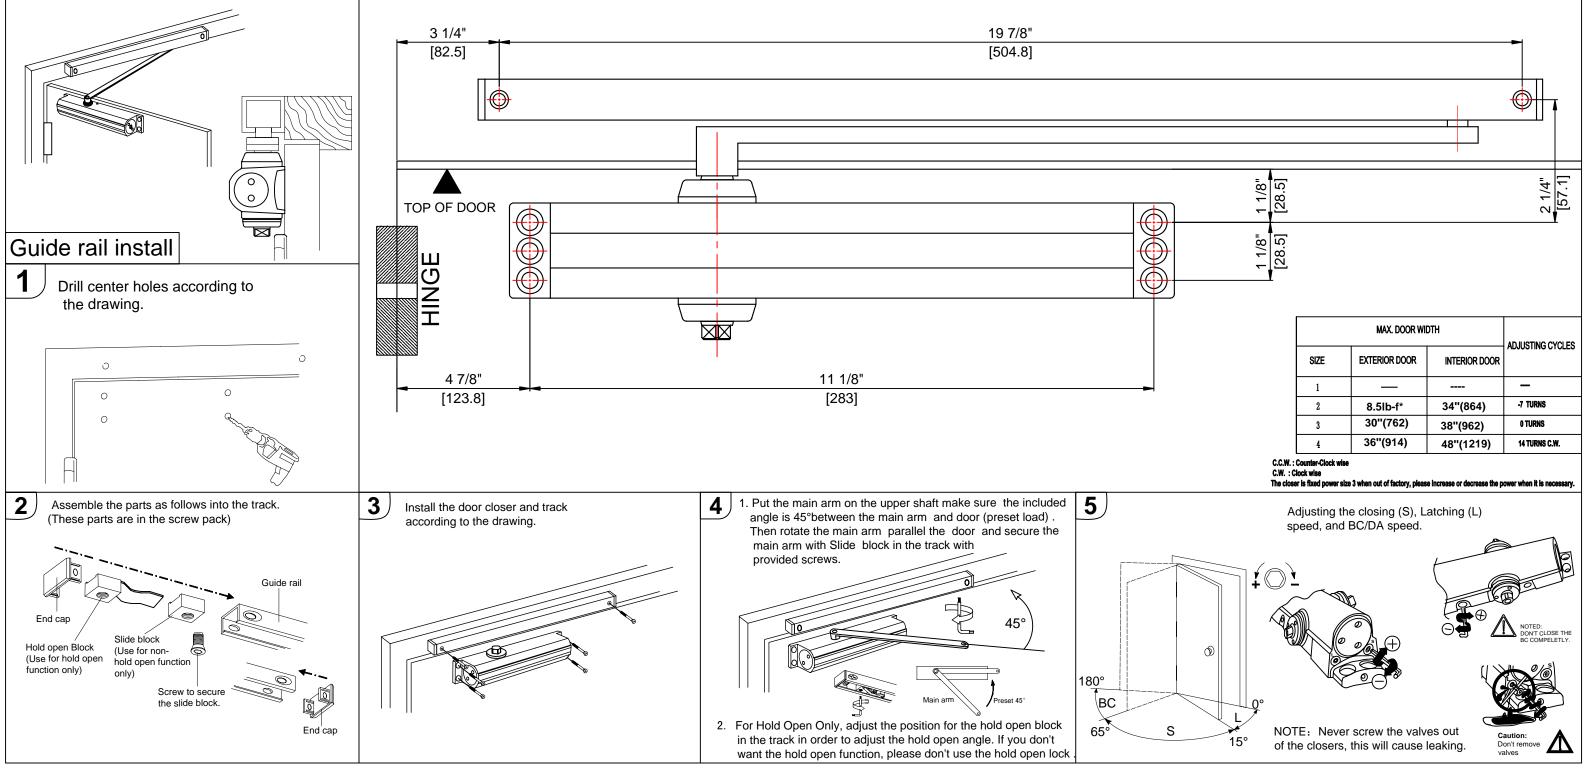

## TDC70T INSTALLATION INSTRUCTIONS WITH SLIDE TRACK ARM-PULL SIDE MOUNT Adjustable power size 2-4