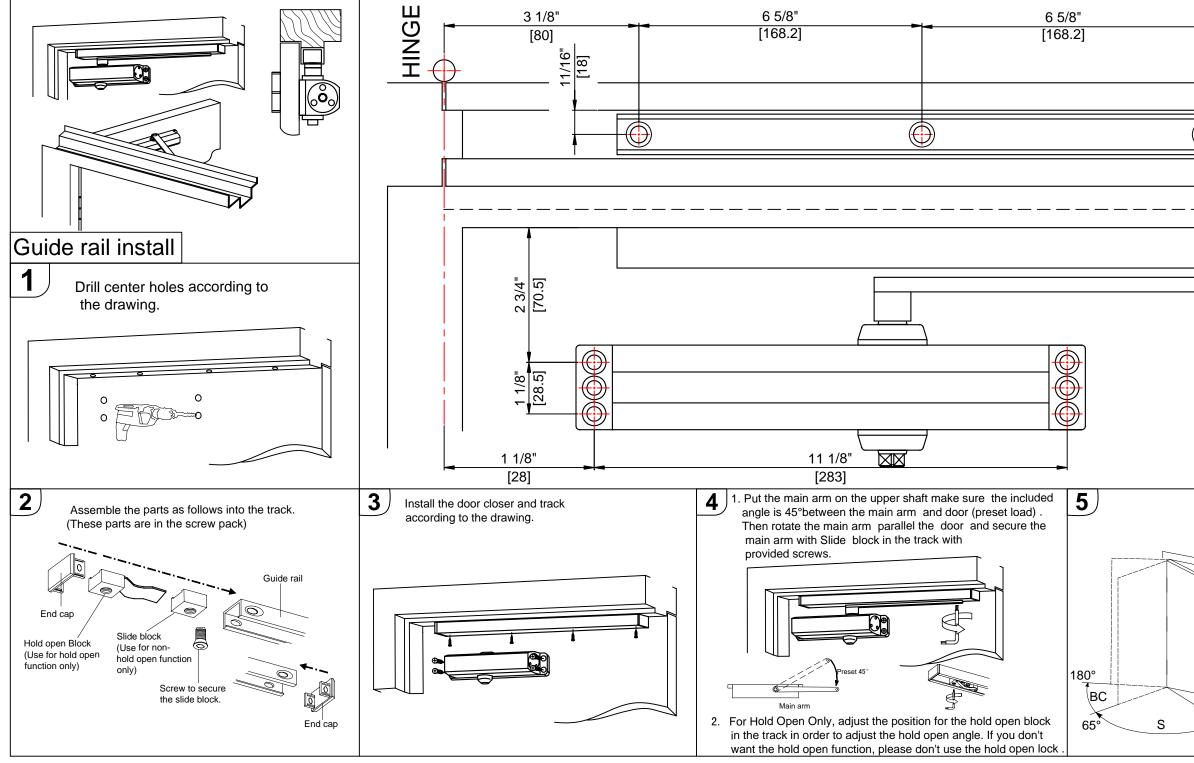

## TDC70T INSTALLATION INSTRUCTIONS WITH SLIDE TRACK ARM-PUSH SIDE MOUNT Adjustable power size 2-4

| 6 5/8"<br>[168.2]                                                                                                                      |                         |                      |                  |                       |
|----------------------------------------------------------------------------------------------------------------------------------------|-------------------------|----------------------|------------------|-----------------------|
|                                                                                                                                        |                         |                      |                  |                       |
|                                                                                                                                        |                         |                      |                  |                       |
|                                                                                                                                        |                         |                      |                  |                       |
|                                                                                                                                        |                         |                      |                  |                       |
|                                                                                                                                        |                         |                      |                  |                       |
|                                                                                                                                        |                         |                      |                  |                       |
| -                                                                                                                                      |                         |                      |                  |                       |
|                                                                                                                                        |                         |                      |                  |                       |
| MAX. DOOR WIDTH                                                                                                                        |                         |                      |                  |                       |
|                                                                                                                                        |                         |                      | ADJUSTING CYCLES |                       |
|                                                                                                                                        | SIZE                    | EXTERIOR DOOR        | INTERIOR DOOR    |                       |
|                                                                                                                                        | 1                       |                      |                  |                       |
|                                                                                                                                        | 2                       | 8.5lb-f*             | 34''(864)        | -7 TURNS              |
|                                                                                                                                        | 3                       | 30"(762)<br>36"(914) | 38"(962)         | 0 TURNS 14 TURNS C.W. |
| CCW.:                                                                                                                                  | 4<br>Counter-Clock wise | 30 (314)             | 48"(1219)        | 14 IURNO C.W.         |
| C.W. : Clock wise<br>The closer is fixed power size 3 when out of factory, please increase or decrease the power when it is necessary. |                         |                      |                  |                       |
| Adjusting the closing (S), Latching (L)<br>speed, and BC/DA speed.                                                                     |                         |                      |                  |                       |
| 15° NOTE: Never screw the valves out<br>of the closers, this will cause leaking.                                                       |                         |                      |                  |                       |